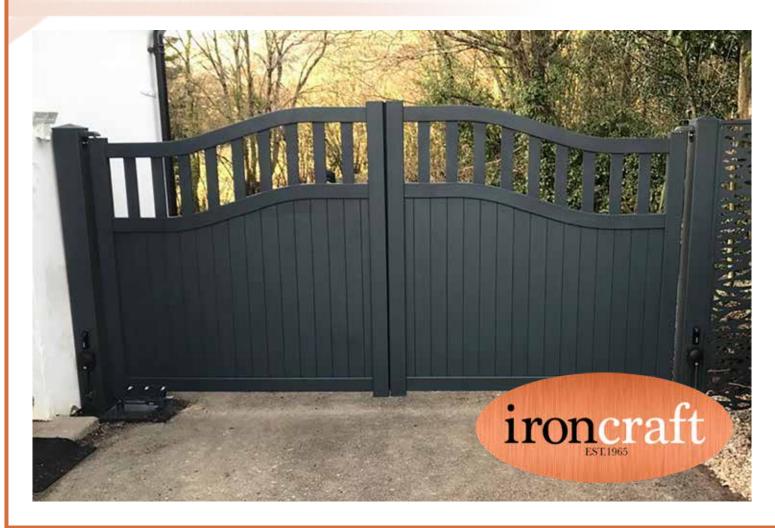

# AMBER

# The Amber is a curved top, semi private design with vertical solid infill and open bars on the top section of the gate.

Part of the standard range of aluminium gates, the Amber is a semi-private design with a vertical solid infill. The Amber is the single curve at the top of the gate as opposed to the double curve at the top and bottom of the partial privacy bars.