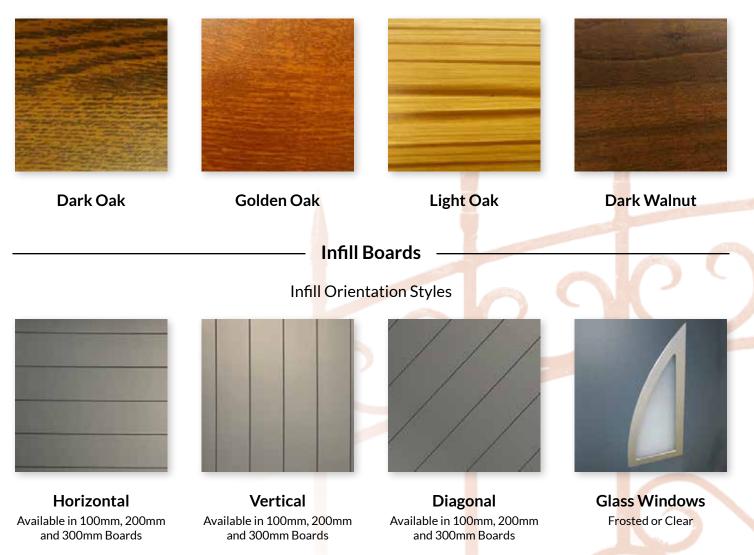

As part of the standard range you have a choice of 4 woodgrain finishes and 6 standard RAL colours, with any other RAL colour available on request.

A perfect option for manual gates, the profiles can also be reinforced for gate automation.

# **Woodgrain Options**

### This design is available in the below woodgrain finishes