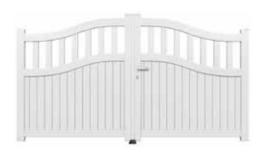

# AMBER

# The Amber is a curved top, semi private design with vertical solid infill and open bars on the top section of the gate.

Part of the standard range of aluminium gates, the Amber is a semi-private design with a vertical solid infill. The Amber is the single curve at the top of the gate as opposed to the double curve at the top and bottom of the partial privacy bars.