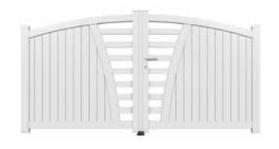

# **CELESTE**

The Celeste is a semi-private design with vertical infill panels and open bars at centre of each leaf in a curve design.

Part of our standard range of aluminium gates, the Celeste is a stunning semi-private design with open bars at the centre of each leaf flaked by vertical infill panels. This design is completed with rising curved top.

Available as a single leaf gate up to 2500mm, a set of double driveway gates up to 5000mm or a sliding gate up to 5000mm, with each design manufactured up to 2400mm high.

The curved top on this gate rises 200mm from post to centre, so a 1600mm gate would rise to 1800mm.