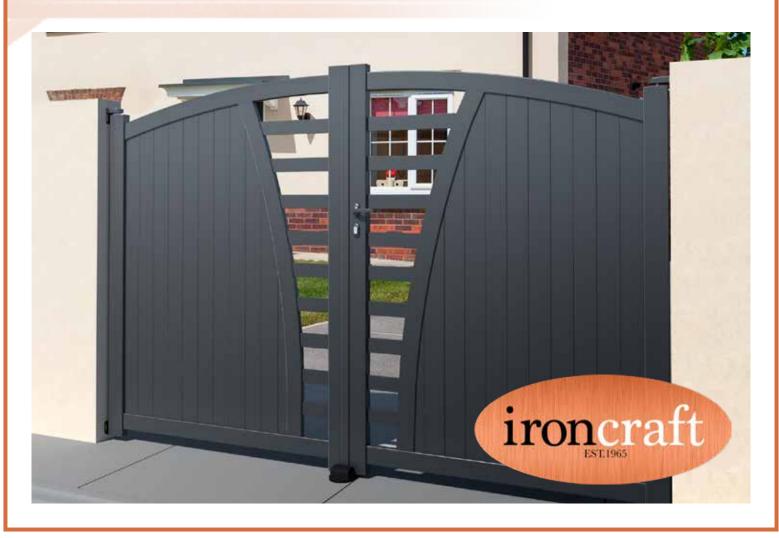

# **CELESTE**

The Celeste is a semi-private design with vertical infill panels and open bars at centre of each leaf in a curve design.

Part of our standard range of aluminium gates, the Celeste is a stunning semi-private design with open bars at the centre of each leaf flaked by vertical infill panels. This design is completed with rising curved top.

Available as a single leaf gate up to 2500mm, a set of double driveway gates up to 5000mm or a sliding gate up to 5000mm, with each design manufactured up to 2400mm high.

The curved top on this gate rises 200mm from post to centre, so a 1600mm gate would rise to 1800mm.

The infill boards on this gate have the option of 100mm, 200mm and 300mm widths with vertical, horizontal and diagonal infills available.

We are able to supply a wide range of manual hardware, gate

automation, access control and intercom systems for each project so be sure to let us know if you have any specific requirements.