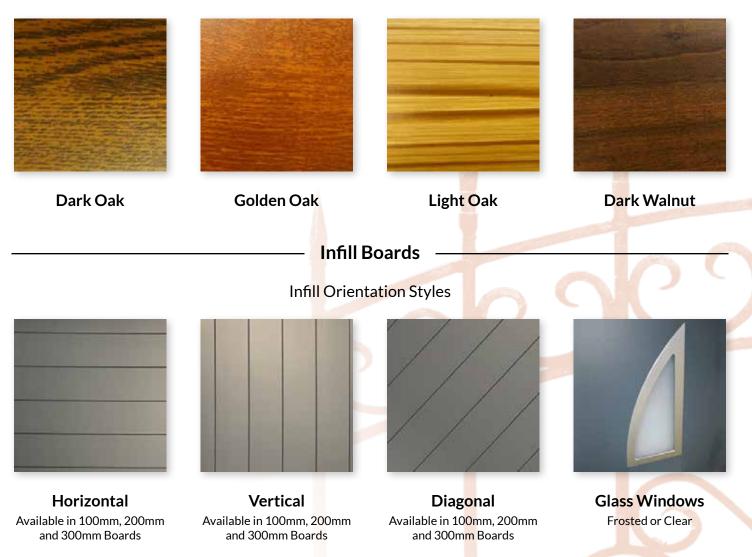

# **Woodgrain Options**

### This design is available in the below woodgrain finishes

As part of the standard range you have a choice of 4 woodgrain finishes and 6 standard RAL colours, with any other RAL colour available on request.

A perfect option for manual gates, the profiles can also be reinforced for gate automation.