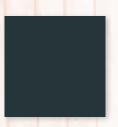

# The Coral is a semi-private design with vertical infill panels flanking a curved section of aluminium with open bars.

Part of the standard range of aluminium gates, the Coral is a semi private design with a flat top and vertical infill panels flanking a curved centre section of horizontal bars,

# **Standard RAL Colours**

Below is a list of the standard RAL colours in the Edge range. Each design can be manufactured in a non-standard RAL colour and a selection of woodgrain finishes at an additional cost which can be seen above in the downloads section.

RAL 8014

(Matte, Gloss or

Textured)

Traffic White RAL 9016 (Gloss)

Jet Black RAL 9005 (Matte, Gloss or Textured)

Anthracite Grey RAL 7016 (Matte, Gloss or Textured)

Moss Green RAL 6005 (Matte, Gloss or Textured)