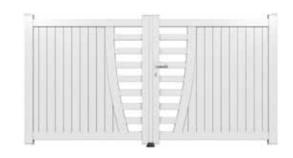

# The Coral is a semi-private design with vertical infill panels flanking a curved section of aluminium with open bars.

Part of the standard range of aluminium gates, the Coral is a semi private design with a flat top and vertical infill panels flanking a curved centre section of horizontal bars,

As part of the standard range you have a choice of 4 woodgrain finishes and 6 standard RAL colours, with any other RAL colour available on request.

A perfect option for manual gates, the profiles can also be reinforced for gate automation.