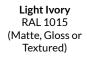

# **Standard RAL Colours**

Below is a list of the standard RAL colours in the Edge range. Each design can be manufactured in a non-standard RAL colour and a selection of woodgrain finishes at an additional cost which can be seen above in the downloads section.

RAL 8014

(Matte, Gloss or

Textured)

Traffic White RAL 9016 (Gloss)

Jet Black RAL 9005 (Matte, Gloss or Textured)

Anthracite Grey RAL 7016 (Matte, Gloss or Textured)

Moss Green RAL 6005 (Matte, Gloss or Textured)