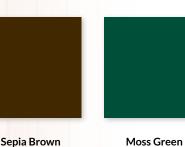

# **Standard RAL Colours**

Below is a list of the standard RAL colours in the Edge range. Each design can be manufactured in a non-standard RAL colour and a selection of woodgrain finishes at an additional cost which can be seen above in the downloads section.

RAL 8014

(Matte, Gloss or

Textured)

Traffic White RAL 9016 (Gloss)

Jet Black RAL 9005 (Matte, Gloss or Textured)

Anthracite Grey RAL 7016 (Matte, Gloss or Textured)

Moss Green RAL 6005 (Matte, Gloss or Textured)