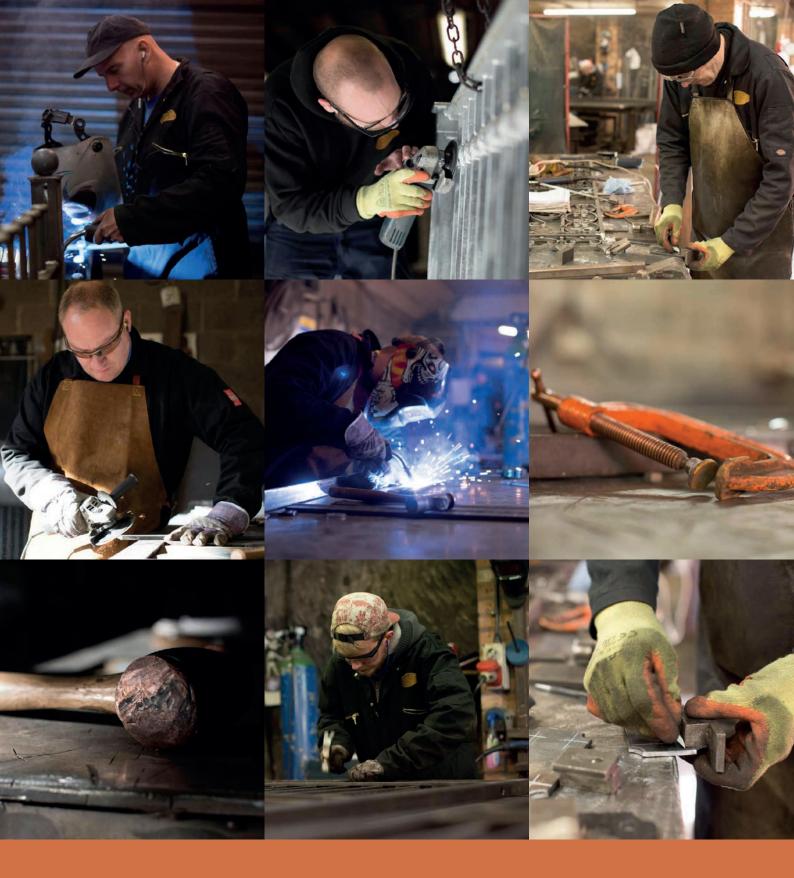

# STANDARD RANGE ALUMINIUM DRIVEWAY GATES

# CORAL

# The Coral is a semi-private design with vertical infill panels flanking a curved section of aluminium with open bars.

Part of the standard range of aluminium gates, the Coral is a semi private design with a flat top and vertical infill panels flanking a curved centre section of horizontal bars,