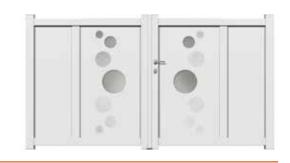

# **DOVE**

The Dove is a contemporary design with circular frosted glass panels on each leaf.

Part of the standard range of aluminium gates, the uniquely designed Dove is a modern style aluminium gate with circular frosted infill sections and vertical profiles.