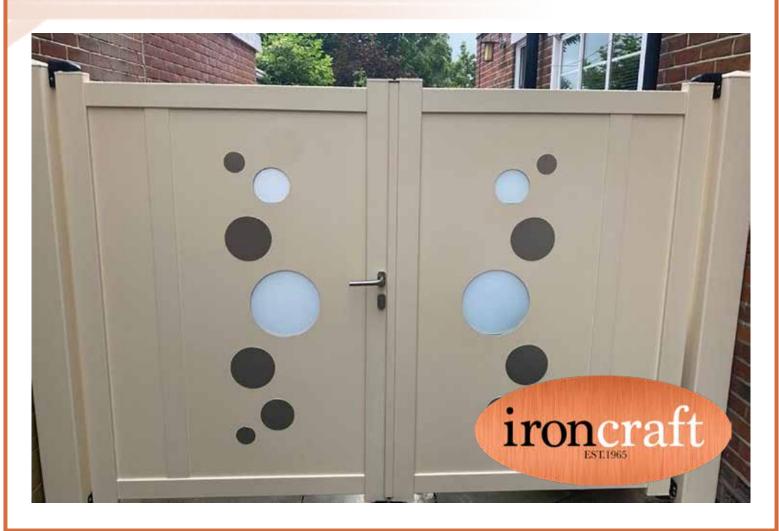

# **DOVE**

The Dove is a contemporary design with circular frosted glass panels on each leaf.

Part of the standard range of aluminium gates, the uniquely designed Dove is a modern style aluminium gate with circular frosted infill sections and vertical profiles.

As part of the Ignite range you have a choice of 4 woodgrain finishes and 6 standard RAL colours, with any other RAL colour available on request.

A perfect option for manual gates, the profiles can also be reinforced for gate automation.

Available as a single leaf gate up to 2500mm, a set of double driveway gates up to 5000mm or a sliding gate up to 5000mm, with each design manufactured up to 2400mm high.

We are able to supply a wide range of manual hardware, gate automation, access control and intercom systems for each project so be sure to let us know if you have any specific requirements.