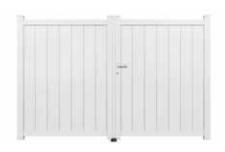

# **JADE**

The Jade is a fully private flat top design with vertical infill panels.

Part of our standard range of aluminium gates, the Jade is a fully private design with vertical infill panels. A popular choice of design, the Jade is often the perfect choice when looking for a fully private gate when you don't want a cross profile that shows on the outside of the gate.

Available as a single leaf gate up to 2500mm, a set of double driveway gates up to 5000mm or a sliding gate up to 5000mm, with each design manufactured up to 2400mm high.

The infill boards on this gate have the option of 100mm, 200mm and 300mm widths with vertical, horizontal and diagonal infills available.