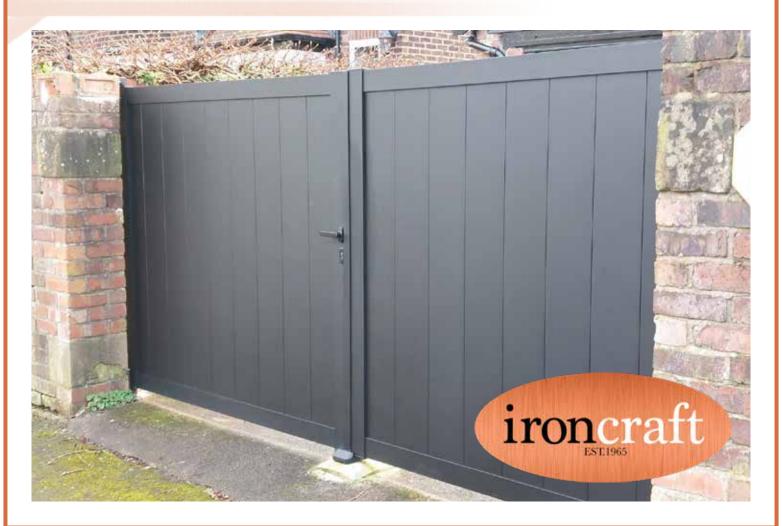

# **JADE**

The Jade is a fully private flat top design with vertical infill panels.

Part of our standard range of aluminium gates, the Jade is a fully private design with vertical infill panels. A popular choice of design, the Jade is often the perfect choice when looking for a fully private gate when you don't want a cross profile that shows on the outside of the gate.

Available as a single leaf gate up to 2500mm, a set of double driveway gates up to 5000mm or a sliding gate up to 5000mm, with each design manufactured up to 2400mm high.

The infill boards on this gate have the option of 100mm, 200mm and 300mm widths with vertical, horizontal and diagonal infills available.