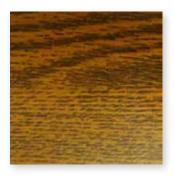

As part of the Ignite range you have a choice of 4 woodgrain finishes and 6 standard RAL colours, with any other RAL colour available on request.

A perfect option for manual gates, the profiles can also be reinforced for gate automation.

#### This design is available in the below woodgrain finishes

Dark Oak

Golden Oak

**Light Oak** 

**Dark Walnut** 