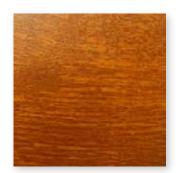

As part of the Ignite range you have a choice of 4 woodgrain finishes and 6 standard RAL colours, with any other RAL colour available on request.

A perfect option for manual gates, the profiles can also be reinforced for gate automation.

#### This design is available in the below woodgrain finishes

Dark Oak

Golden Oak

**Light Oak** 

**Dark Walnut** 