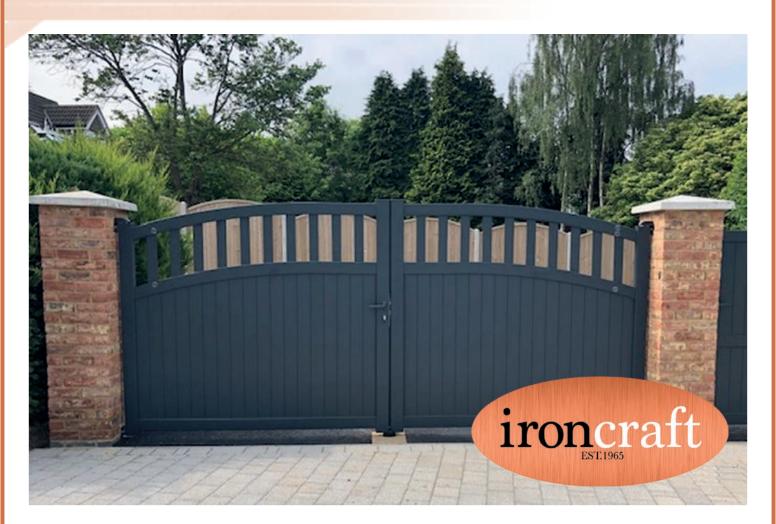

# **Jet**

The Jet is a popular semi-private design with a curved top dropping 200mm from the centre to the hinge. It has vertical solid infill on the bottom section with open bars on the top.

Part of our standard range of aluminium gates, The Jet is a popular semi-private design with a curved top dropping 200mm from the centre to the hinge. It has vertical solid infill on the bottom section with open bars on the top.

As part of the standard range you have a choice of 4 woodgrain finishes and 6 standard RAL colours, with any other RAL colour available on request.

A perfect option for manual gates, the profiles can also be reinforced for gate automation.

Available as a single leaf gate up to 2500mm, a set of double driveway gates up to 5000mm or a sliding gate up to 5000mm, with each design manufactured up to 2400mm high.

The infill boards on this gate have the option of 100mm, 200mm and 300mm widths with vertical, horizontal and diagonal infills available.