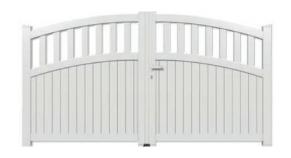

# **Jet**

The Jet is a popular semi-private design with a curved top dropping 200mm from the centre to the hinge. It has vertical solid infill on the bottom section with open bars on the top.

Part of our standard range of aluminium gates, The Jet is a popular semi-private design with a curved top dropping 200mm from the centre to the hinge. It has vertical solid infill on the bottom section with open bars on the top.