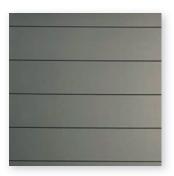

## Standard RAL Colours

Below is a list of the standard RAL colours in the Edge range. Each design can be manufactured in a non-standard RAL colour and a selection of woodgrain finishes at an additional cost which can be seen above in the downloads section.

Traffic White **RAL 9016** (Gloss)

Jet Black **RAL 9005** (Matte, Gloss or Textured)

Anthracite Grey **RAL 7016** (Matte, Gloss or Textured)

Sepia Brown RAL 8014 (Matte, Gloss or Textured)

Moss Green **RAL 6005** (Matte, Gloss or Textured)