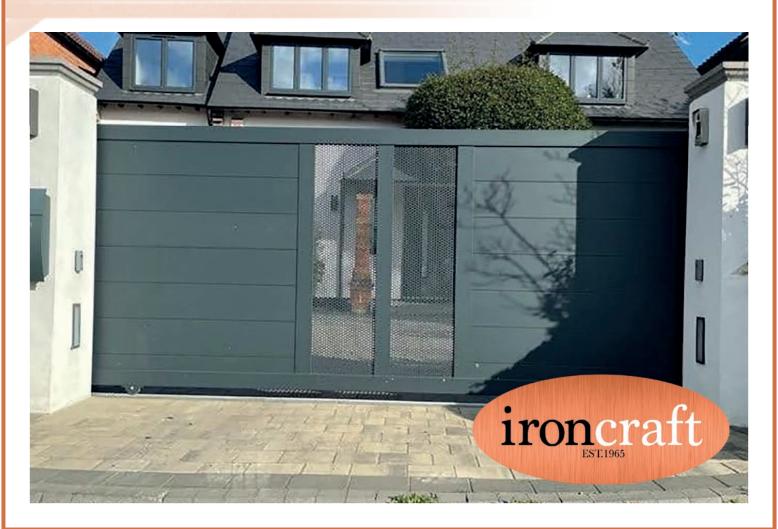

# **LUNA**

The Luna is a fully privacy, modern design with two horizontal frosted glass panels.

Part of the standard range of aluminium gates, the Luna is a beautiful, fully private design with frosted glass panels at the centre point of each leaf. Perfect for those looking for a fully private, flat top gate with a more modern twist.

As part of the standard range you have a choice of 4 woodgrain finishes and 6 standard RAL colours, with any other RAL colour available on request.

A perfect option for manual gates, the profiles can also be reinforced for gate automation.

Available as a single leaf gate up to 2500mm, a set of double driveway gates up to 5000mm or a sliding gate up to 5000mm, with each design manufactured up to 2400mm high.

We are able to supply a wide range of manual hardware, gate automation, access control and intercom systems for each project so be sure to let us know if you have any specific requirements.