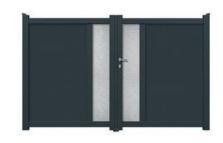

# **LUNA**

The Luna is a fully privacy, modern design with two horizontal frosted glass panels.

Part of the standard range of aluminium gates, the Luna is a beautiful, fully private design with frosted glass panels at the centre point of each leaf. Perfect for those looking for a fully private, flat top gate with a more modern twist.