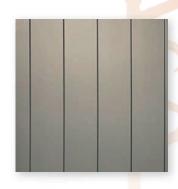

## Standard RAL Colours

Below is a list of the standard RAL colours in the Edge range. Each design can be manufactured in a non-standard RAL colour and a selection of woodgrain finishes at an additional cost which can be seen above in the downloads section.

Traffic White **RAL 9016** (Gloss)

Jet Black **RAL 9005** (Matte, Gloss or Textured)

Anthracite Grey **RAL 7016** (Matte, Gloss or Textured)

Sepia Brown RAL 8014 (Matte, Gloss or Textured)

Moss Green **RAL 6005** (Matte, Gloss or Textured)