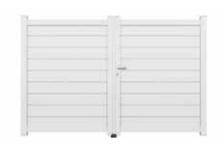

# **OPAL**

The Opal is one of our most popular full privacy flat top designs with horizontal infill profiles.

Part of our standard range of aluminium gates, the Opal is a popular design of fully private aluminium gate. The horizontal infill panels can be in different widths, and it is a popular choice for both automated and manual gates.

Available as a single leaf gate up to 2500mm, a set of double driveway gates up to 5000mm or a sliding gate up to 5000mm, with each design manufactured up to 2400mm high.

The infill boards on this gate have the option of 100mm, 200mm and 300mm widths with vertical, horizontal and diagonal infills available.