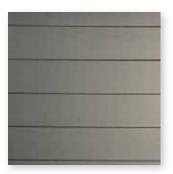

## Standard RAL Colours

Below is a list of the standard RAL colours in the Edge range. Each design can be manufactured in a non-standard RAL colour and a selection of woodgrain finishes at an additional cost which can be seen above in the downloads section.

Traffic White **RAL 9016** (Gloss)

Jet Black **RAL 9005** (Matte, Gloss or Textured)

Anthracite Grey **RAL 7016** (Matte, Gloss or Textured)

Sepia Brown RAL 8014 (Matte, Gloss or Textured)

Moss Green **RAL 6005** (Matte, Gloss or Textured)