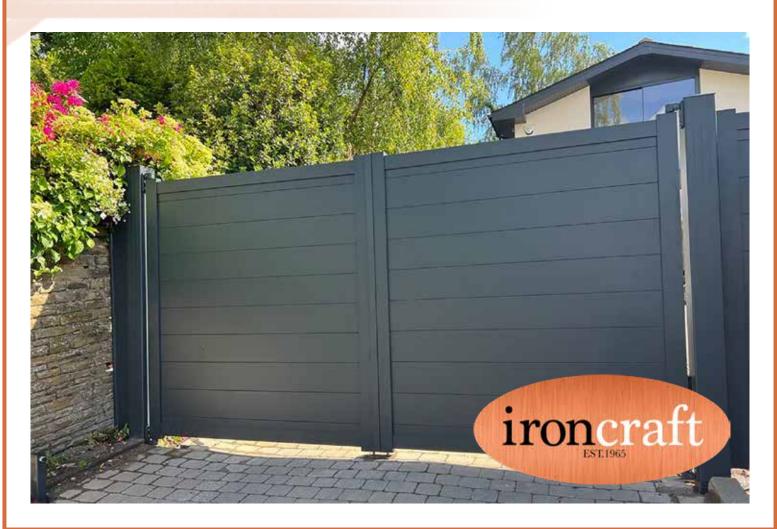

# **OPAL**

The Opal is one of our most popular full privacy flat top designs with horizontal infill profiles.

Part of our standard range of aluminium gates, the Opal is a popular design of fully private aluminium gate. The horizontal infill panels can be in different widths, and it is a popular choice for both automated and manual gates.

As part of the standard range you have a choice of 4 woodgrain finishes and 6 standard RAL colours, with any other RAL colour available on request.

A perfect option for manual gates, the profiles can also be reinforced for gate automation.

Available as a single leaf gate up to 2500mm, a set of double driveway gates up to 5000mm or a sliding gate up to 5000mm, with each design manufactured up to 2400mm high.

The infill boards on this gate have the option of 100mm, 200mm and 300mm widths with vertical, horizontal and diagonal infills available.