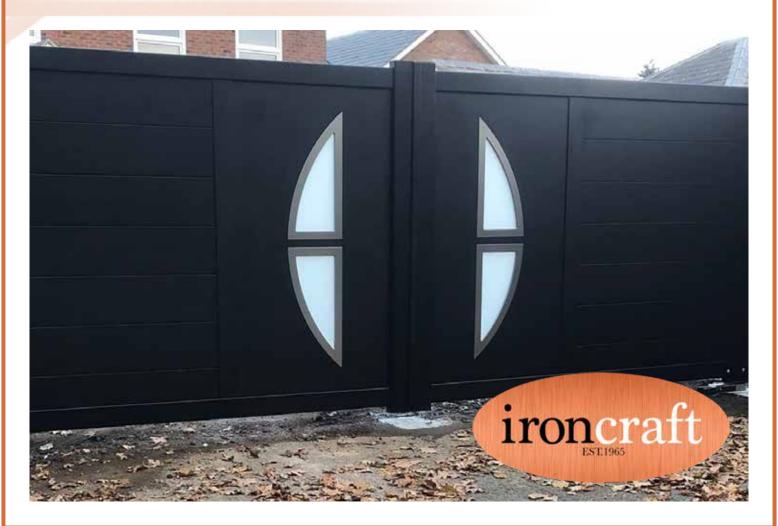

# **ORCHID**

The Orchid is a full privacy design with frosted glass infill panels to provide a more modern look.

Part of our standard range of aluminium gates, the Orchid is a full privacy design with frosted glass detailing on the inside section of each gate leaf. With vertical profiles on each gate between large aluminium panels the Orchid offers a more modern look for a driveway gate.

As part of the standard range you have a choice of 4 woodgrain finishes and 6 standard RAL colours, with any other RAL colour available on request.

A perfect option for manual gates, the profiles can also be reinforced for gate automation.

Available as a single leaf gate up to 2500mm, a set of double driveway gates up to 5000mm or a sliding gate up to 5000mm, with each design manufactured up to 2400mm high.

The infill boards on this gate have the option of 100mm, 200mm and 300mm widths with vertical, horizontal and diagonal infills available.