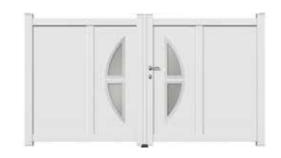

# **ORCHID**

The Orchid is a full privacy design with frosted glass infill panels to provide a more modern look.

Part of our standard range of aluminium gates, the Orchid is a full privacy design with frosted glass detailing on the inside section of each gate leaf. With vertical profiles on each gate between large aluminium panels the Orchid offers a more modern look for a driveway gate.

As part of the standard range you have a choice of 4 woodgrain finishes and 6 standard RAL colours, with any other RAL colour available on request.

A perfect option for manual gates, the profiles can also be reinforced for gate automation.

Available as a single leaf gate up to 2500mm, a set of double driveway gates up to 5000mm or a sliding gate up to 5000mm, with each design manufactured up to 2400mm high.

The infill boards on this gate have the option of 100mm, 200mm and 300mm widths with vertical, horizontal and diagonal infills available.