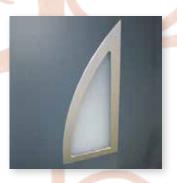

## Infill Orientation Styles

Horizontal

Available in 100mm, 200mm and 300mm Boards

Vertical

Available in 100mm, 200mm and 300mm Boards

Diagonal

Available in 10<mark>0mm, 200mm</mark> and 300mm Boards

Glass Windows

Frosted or Clear