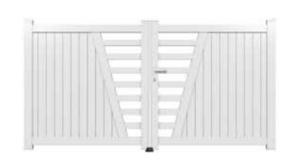

# **SAPPHIRE**

The Sapphire is a contemporary design combining vertical infill panels with horizontal open slats on a diagonal middle section.

Part of our standard range of aluminium gates, the Sapphire is a flat top gate with a contemporary design. It combines vertical infill panels with horizontal slats on a diagonal.

Available as a single leaf gate up to 2500mm, a set of double driveway gates up to 5000mm or a sliding gate up to 5000mm, with each design manufactured up to 2400mm high.

The infill boards on this gate have the option of 100mm, 200mm and 300mm widths with vertical, horizontal and diagonal infills available.