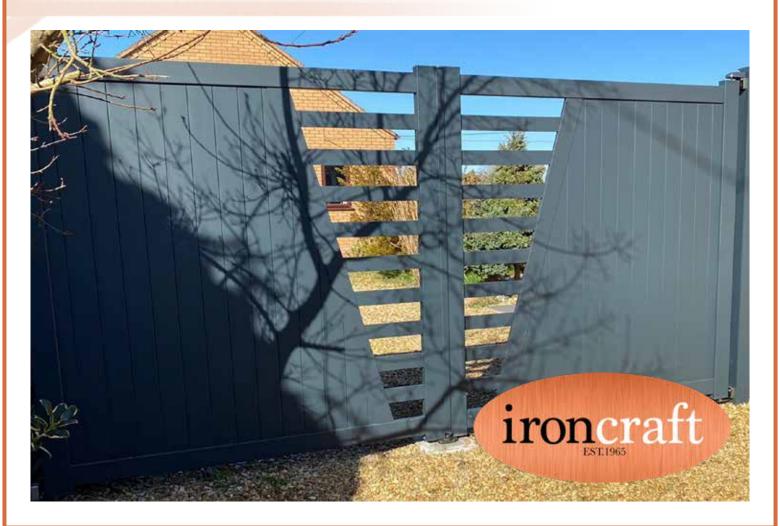

# **SAPPHIRE**

The Sapphire is a contemporary design combining vertical infill panels with horizontal open slats on a diagonal middle section.

Part of our standard range of aluminium gates, the Sapphire is a flat top gate with a contemporary design. It combines vertical infill panels with horizontal slats on a diagonal.

Available as a single leaf gate up to 2500mm, a set of double driveway gates up to 5000mm or a sliding gate up to 5000mm, with each design manufactured up to 2400mm high.

The infill boards on this gate have the option of 100mm, 200mm and 300mm widths with vertical, horizontal and diagonal infills available.