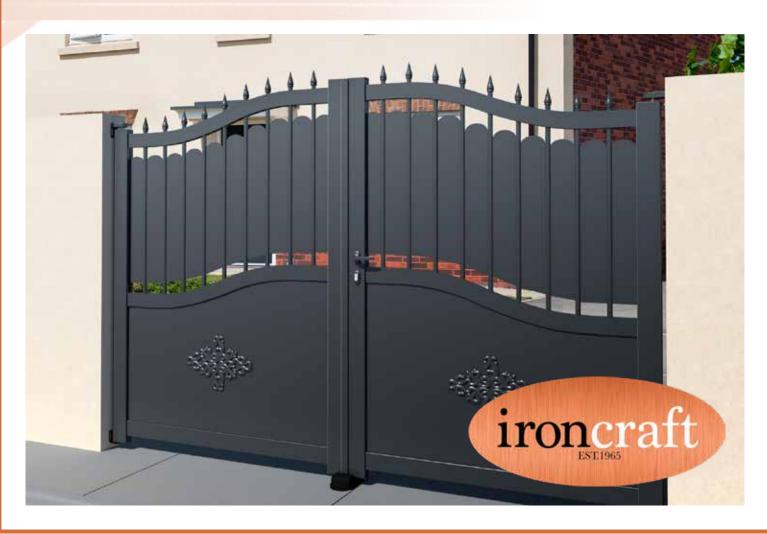

# **TOPAZ**

The Topaz is a detailed ornate design offering near full privacy with slight visibility between the top and bottom panels.

Part of our standard range of aluminium gates, the Topaz has been designed to offer an alternative to traditional, ornate wrought iron gates. This design offers near full privacy with stunning detail on the bottom panels. The top and central curve give this design great character that looks great on period properties.