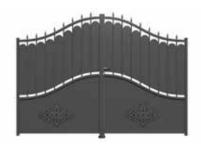

# **TOPAZ**

The Topaz is a detailed ornate design offering near full privacy with slight visibility between the top and bottom panels.

Part of our standard range of aluminium gates, the Topaz has been designed to offer an alternative to traditional, ornate wrought iron gates. This design offers near full privacy with stunning detail on the bottom panels. The top and central curve give this design great character that looks great on period properties.