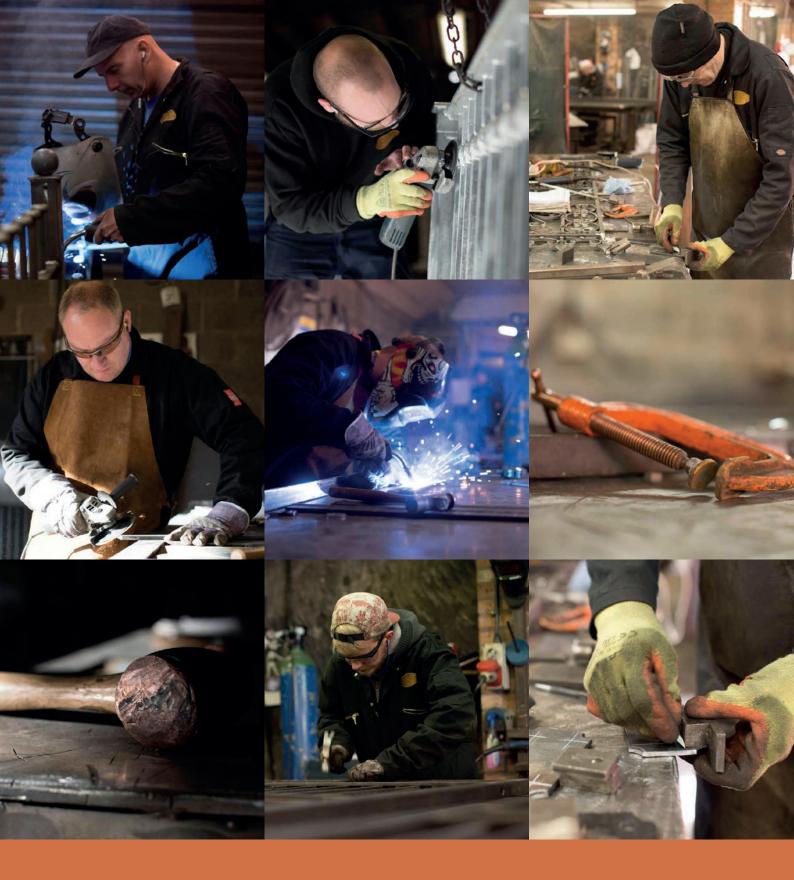

STANDARD RANGE

# ALUMINIUM DRIVEWAY GATES

# **TOPAZ**

The Topaz is a detailed ornate design offering near full privacy with slight visibility between the top and bottom panels.



Part of our standard range of aluminium gates, the Topaz has been designed to offer an alternative to traditional, ornate wrought iron gates. This design offers near full privacy with stunning detail on the bottom panels. The top and central curve give this design great character that looks great on period properties.

As part of the standard range you have a choice of 6 standard RAL colours, with any other RAL colour available on request.

Available as a single leaf gate up to 2500mm, a set of double driveway gates up to 5000mm or a sliding gate up to 5000mm, with each design manufactured up to 2400mm high.